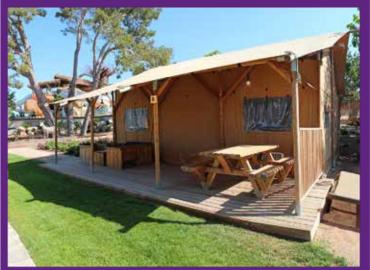

## <u>Àfr</u>ica: Grand Safari Tent

Inside: 67 m<sup>2</sup> Terrace: 13 m<sup>2</sup>

**General**: Air conditioning / heating, phone (internal calls only), zip closure (it is possible to request a lock at reception), WIFI, pets are not allowed, 2 Parking places (unassigned).

Terrace: Table and chairs, sun loungers, porch, clothes rack.