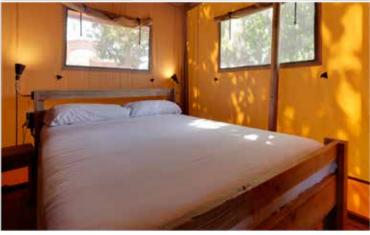

**Bedroom**: Two en-suite rooms with double bed (160 x 200 cm), an attic with 4 individual beds (80 x 200 cm) wich are reachable climbing a vertical wooden ladder (not recommended for toddlers), wardrobe, coat hangers, sheets (changed every 6 nights), blankets, safety deposit box (20 x  $43.5 \times 36.5 \text{ cm}$ ).