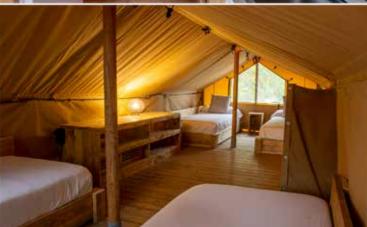

**Bedroom**: Two en-suite rooms with double bed (160 x 200 cm), an attic with 4 individual beds (80 x 200 cm) wich are reachable climbing a vertical wooden ladder (not recommended for toddlers), wardrobe, coat hangers, sheets (changed every 6 nights), blankets, safety deposit box (20 x  $43.5 \times 36.5 \text{ cm}$ ).