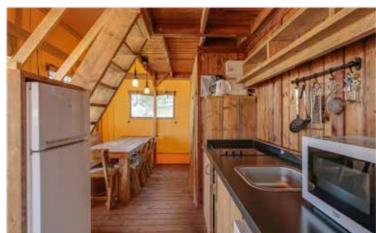

**Kitchen**: Ceramic hob, fridge/freezer, dishwasher, dishwasher tablets, microwave, kettle, toaster, coffee machine, set of pans, crockery set, glasseware, dishcloth, scourer, dish detergent, broom, mop, recycling bin.

**Dining room**: Sofa, TV + Chromecast, dining table, chairs, tablecloth, access to the terrace.

**Bathroom**: Shower, WC, bath towels (changed every 3 nights). Hairdryer, iron and ironing board: Available at reception.