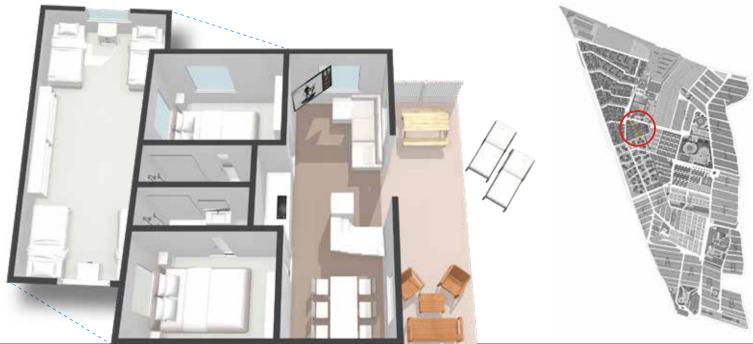

## <u>Àfr</u>ica: Grand Safari Tent

Inside: 67 m<sup>2</sup> Terrace: 13 m<sup>2</sup>

**General**: Air conditioning / heating, phone (internal calls only), zip closure (it is possible to request a lock at reception), WIFI, pets are not allowed, 2 Parking places (unassigned).

**Bedroom**: Two en-suite rooms with double bed (160 x 200 cm), an attic with 4 individual beds (80 x 200 cm) wich are reachable climbing a vertical wooden ladder (not recommended for toddlers), wardrobe, coat hangers, sheets (changed every 6 nights), blankets, safety deposit box (20 x  $43.5 \times 36.5 \text{ cm}$ ).

**Kitchen**: Ceramic hob, fridge/freezer, dishwasher, dishwasher tablets, microwave, kettle, toaster, coffee machine, set of pans, crockery set, glasseware, dishcloth, scourer, dish detergent, broom, mop, recycling bin.

**Dining room**: Sofa, TV + Chromecast, dining table, chairs, tablecloth, access to the terrace.

**Bathroom**: Shower, WC, bath towels (changed every 3 nights). Hairdryer, iron and ironing board: Available at reception.

Terrace: Table and chairs, sun loungers, porch, clothes rack.