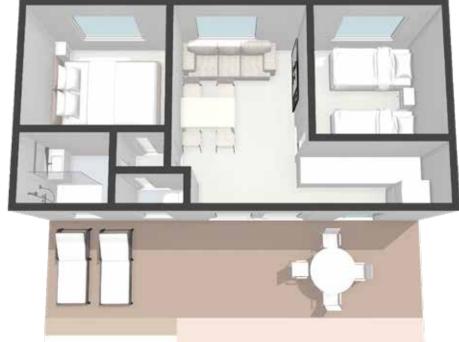

## Àfrica: Masai

**General**: Air conditioning / heating, steps at the entrance, phone (internal calls only), WIFI, pets are not allowed, parking place (unassigned).

**Bedroom**: One room with 1 double bed (160 x 200 cm), one room with 2 individual beds (80 x 190 cm), wardrobe, coat hangers, sheets (changed every 6 nights), blankets, safety deposit box (20 x 34,5 x 25 cm).

**Kitchen**: Ceramic hob, fridge/freezer, dishwasher, dishwasher tablets, microwave, kettle, toaster, coffee machine, set of pans, crockery set, glasseware, dishcloth, scourer, dish detergent, broom, mop, recycling bin.

**Dining room**: 1 sofa bed (80 x 180 cm), TV + Chromecast dining table, chairs, tablecloth, access to the terrace.

**Bathroom**: Shower, WC, bath towels (changed every 3 nights). Hairdryer, iron and ironing board: Available at reception.

Terrace: Table and chairs, sun loungers, awning, clothes rack.