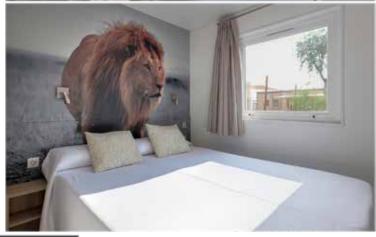

## Àfrica: Masai

**General**: Air conditioning / heating, steps at the entrance, phone (internal calls only), WIFI, pets are not allowed, parking place (unassigned).

**Bedroom**: One room with 1 double bed (160 x 200 cm), one room with 2 individual beds (80 x 190 cm), wardrobe, coat hangers, sheets (changed every 6 nights), blankets, safety deposit box (20 x 34,5 x 25 cm).