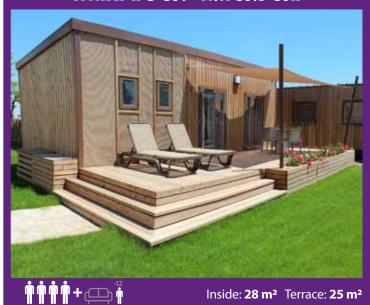

## Àfrica: Masai

**General**: Air conditioning / heating, steps at the entrance, phone (internal calls only), WIFI, pets are not allowed, parking place (unassigned).

**Bedroom**: One room with 1 double bed (160 x 200 cm), one room with 2 individual beds (80 x 190 cm), wardrobe, coat hangers, sheets (changed every 6 nights), blankets, safety deposit box (20 x 34,5 x 25 cm).

Terrace: Table and chairs, sun loungers, awning, clothes rack.