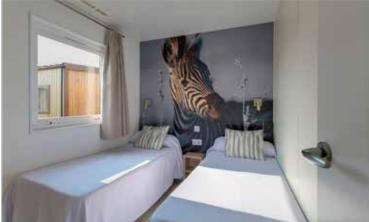

## Àfrica: Masai

**General**: Air conditioning / heating, steps at the entrance, phone (internal calls only), WIFI, pets are not allowed, parking place (unassigned).

**Bedroom**: One room with 1 double bed (160 x 200 cm), one room with 2 individual beds (80 x 190 cm), wardrobe, coat hangers, sheets (changed every 6 nights), blankets, safety deposit box (20 x 34,5 x 25 cm).