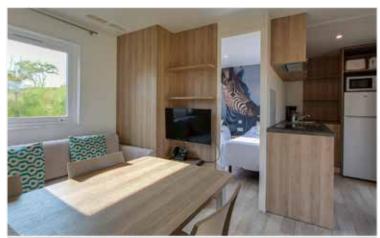

**Kitchen**: Ceramic hob, fridge/freezer, dishwasher, dishwasher tablets, microwave, kettle, toaster, coffee machine, set of pans, crockery set, glasseware, dishcloth, scourer, dish detergent, broom, mop, recycling bin.

**Dining room**: 1 sofa bed (80 x 180 cm), TV + Chromecast dining table, chairs, tablecloth, access to the terrace.

**Bathroom**: Shower, WC, bath towels (changed every 3 nights). Hairdryer, iron and ironing board: Available at reception.