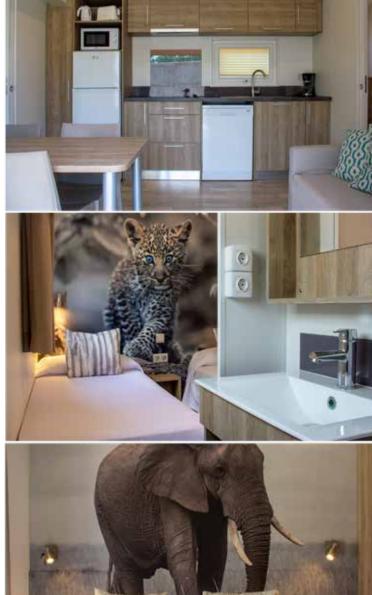

**Kitchen**: Ceramic hob, fridge/freezer, dishwasher, dishwasher tablets, microwave, kettle, toaster, coffee machine, set of pans, crockery set, glasseware, dishcloth, scourer, dish detergent, broom, mop, recycling bin.

## Àfrica: Nuba

**General**: Air conditioning / heating, steps at the entrance, phone (internal calls only), WIFI, pets are not allowed, parking place (unassigned).

**Bedroom**: One en-suite room with 1 double bed (160 x 200 cm), one en-suite room with 2 individual beds (90 x 190 cm), wardrobe, coat hangers, sheets (changed every 6 nights), blankets, safety deposit box ( $20 \times 43,5 \times 36,5$  cm).