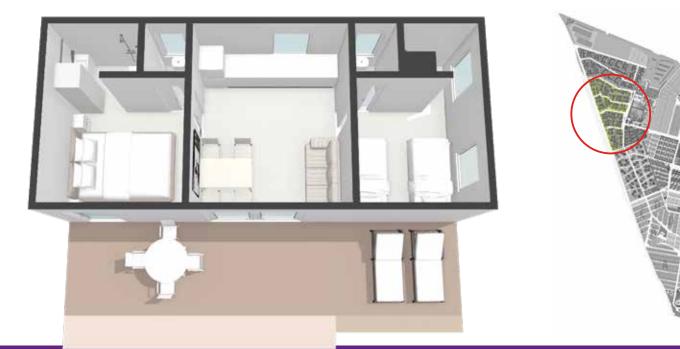

## Àfrica: Nuba

**General**: Air conditioning / heating, steps at the entrance, phone (internal calls only), WIFI, pets are not allowed, parking place (unassigned).

**Bedroom**: One en-suite room with 1 double bed (160 x 200 cm), one en-suite room with 2 individual beds (90 x 190 cm), wardrobe, coat hangers, sheets (changed every 6 nights), blankets, safety deposit box ( $20 \times 43,5 \times 36,5$  cm).

**Dining room**: One sofa (80 x 180 cm), TV + Chromecast, dining table, chairs, tablecloth, access to the terrace.

**Bathroom**: Shower, separate WC, bath towels (changed every 3 nights). Hairdryer, iron and ironing board: Available at reception.

Terrace: Table and chairs, sun loungers, awning, clothes rack.

Bookings: booking@sangulisalou.com Information: info@sangulisalou.com