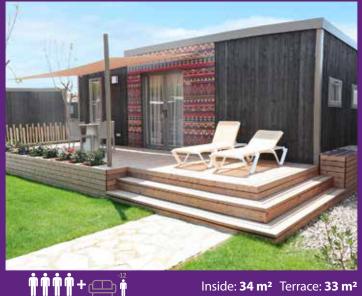

## Àfrica: Nuba

**General**: Air conditioning / heating, steps at the entrance, phone (internal calls only), WIFI, pets are not allowed, parking place (unassigned).

**Bedroom**: One en-suite room with 1 double bed (160 x 200 cm), one en-suite room with 2 individual beds (90 x 190 cm), wardrobe, coat hangers, sheets (changed every 6 nights), blankets, safety deposit box ( $20 \times 43,5 \times 36,5$  cm).

Terrace: Table and chairs, sun loungers, awning, clothes rack.

Bookings: booking@sangulisalou.com Information: info@sangulisalou.com