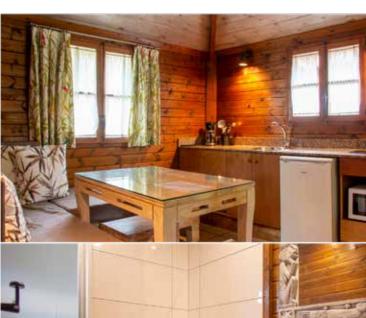

**Kitchen**: Ceramic hob, fridge/freezer, microwave, kettle, toaster, coffee pot, set of pans, crockery set, glasseware, dishcloth, scourer, washing up liquid, broom, mop, recycling bin.

**Dining room**: 2 sofa (80 x 200 cm i 80 x 220 cm), dining table, stools, tablecloth, access to the terrace, TV + Chromecast.