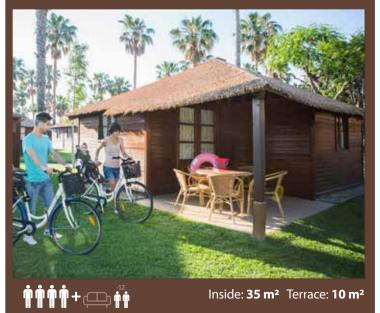

## POLINÈSIA: TAHITI

**General**: Air conditioning / heating, phone (internal calls only), WIFI, pets are not allowed, parking place (unassigned).

**Bedroom**: Two rooms with 1 double bed (150 x 200 cm), wardrobe, coat hangers, sheets (changed every 6 nights), blankets, safety deposit box (24 x 34,5 x 28,5 cm).

**Bathroom**: Shower, WC, bath towels (changed every 3 nights). Hairdryer, iron and ironing board: Available at reception.

**Terrace**: Table and chairs, porch, grass, clothes rack.