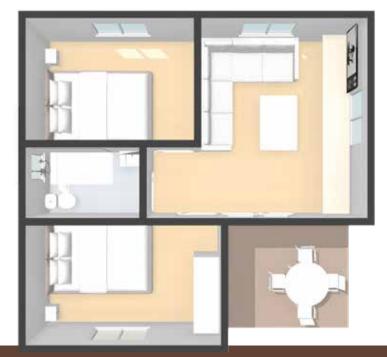

## POLINÈSIA: TAHITI

**General**: Air conditioning / heating, phone (internal calls only), WIFI, pets are not allowed, parking place (unassigned).

**Bedroom**: Two rooms with 1 double bed (150 x 200 cm), wardrobe, coat hangers, sheets (changed every 6 nights), blankets, safety deposit box (24 x 34,5 x 28,5 cm).

**Kitchen**: Ceramic hob, fridge/freezer, microwave, kettle, toaster, coffee pot, set of pans, crockery set, glasseware, dishcloth, scourer, washing up liquid, broom, mop, recycling bin.

**Dining room**: 2 sofa (80 x 200 cm i 80 x 220 cm), dining table, stools, tablecloth, access to the terrace, TV + Chromecast.

**Bathroom**: Shower, WC, bath towels (changed every 3 nights). Hairdryer, iron and ironing board: Available at reception.

**Terrace**: Table and chairs, porch, grass, clothes rack.