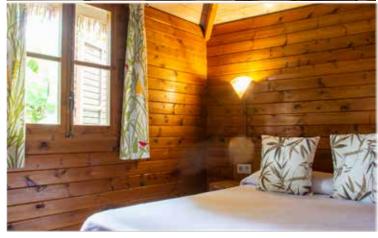

## POLINÈSIA: TAHITI

**General**: Air conditioning / heating, phone (internal calls only), WIFI, pets are not allowed, parking place (unassigned).

**Bedroom**: Two rooms with 1 double bed (150 x 200 cm), wardrobe, coat hangers, sheets (changed every 6 nights), blankets, safety deposit box (24 x 34,5 x 28,5 cm).