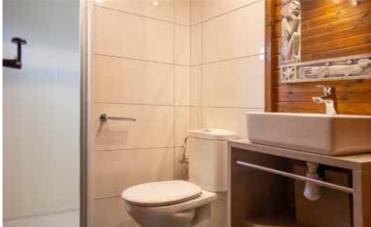

**Bathroom**: Shower, WC, bath towels (changed every 3 nights). Hairdryer, iron and ironing board: Available at reception.

**Terrace**: Table and chairs, porch, grass, clothes rack.