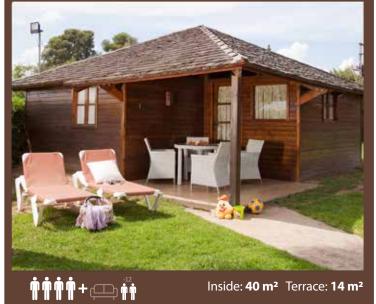

## POLINÈSIA : TAHITI SUITE

**General**: Air conditioning / heating, phone (internal calls only), WIFI, pets are not allowed, parking place (unassigned).

**Bedroom**: One room with 2 individual beds (90 x 190 cm), one room with 1 double bed (150 x 200 cm), wardrobe, coat hangers, sheets (changed every 6 nights), blankets, safety deposit box (24,5 x 35 x 28 cm).

**Bathroom**: Shower, WC, bath towels (changed every 3 nights). Hairdryer, iron and ironing board: Available at reception.

**Terrace**: Table and chairs, sun loungers, porch, grass, clothes rack.

*Bookings:* booking@sangulisalou.com *Information:* info@sangulisalou.com