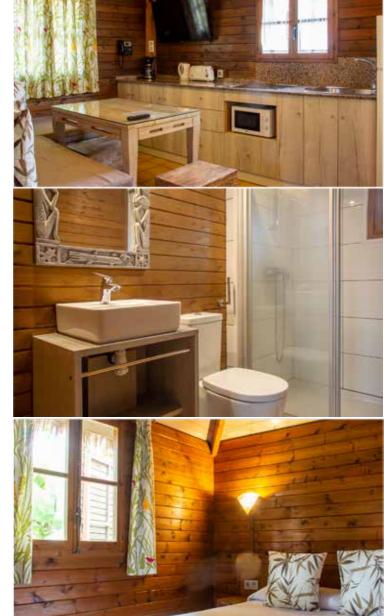

**Kitchen**: Ceramic hob, fridge/freezer, microwave, kettle, toaster, coffee pot, set of pans, crockery set, glasseware, dishcloth, scourer, washing up liquid, broom, mop, recycling bin.

**Dining room**: 2 sofa (80 x 190 cm and 80 x 140 cm), TV + Chromecast, dining table, stools, tablecloth, access to the terrace.

**Bathroom**: Shower, WC, bath towels (changed every 3 nights). Hairdryer, iron and ironing board: Available at reception.

**Terrace**: Table and chairs, sun loungers, porch, grass, clothes rack.

*Bookings:* booking@sangulisalou.com *Information:* info@sangulisalou.com