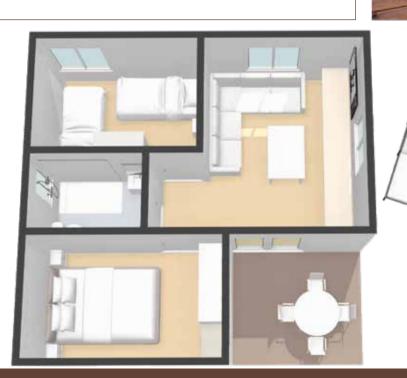

## POLINÈSIA : TAHITI SUITE

**General**: Air conditioning / heating, phone (internal calls only), WIFI, pets are not allowed, parking place (unassigned).

**Bedroom**: One room with 2 individual beds (90 x 190 cm), one room with 1 double bed (150 x 200 cm), wardrobe, coat hangers, sheets (changed every 6 nights), blankets, safety deposit box (24,5 x 35 x 28 cm).

**Kitchen**: Ceramic hob, fridge/freezer, microwave, kettle, toaster, coffee pot, set of pans, crockery set, glasseware, dishcloth, scourer, washing up liquid, broom, mop, recycling bin.

**Dining room**: 2 sofa (80 x 190 cm and 80 x 140 cm), TV + Chromecast, dining table, stools, tablecloth, access to the terrace.

**Bathroom**: Shower, WC, bath towels (changed every 3 nights). Hairdryer, iron and ironing board: Available at reception.

**Terrace**: Table and chairs, sun loungers, porch, grass, clothes rack.

*Bookings:* booking@sangulisalou.com *Information:* info@sangulisalou.com